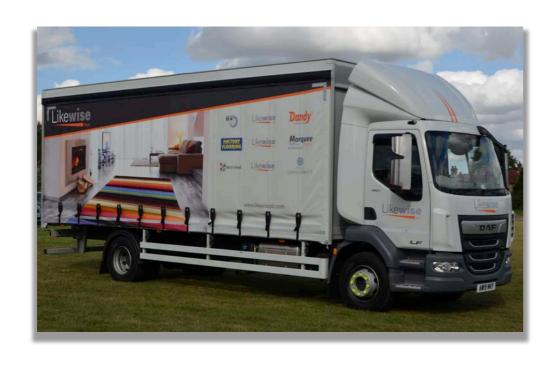

# **Commercial Vehicles**

| Location | Trucks | Vans |
|----------|--------|------|
| Glasgow  | 2      | 2    |
| Dewsbury | 9      | 8    |
| Daventry | 2      | 6    |
| Sudbury  | 4      | -    |
| Peckham  | 2      | 2    |
| Total    | 19     | 18   |