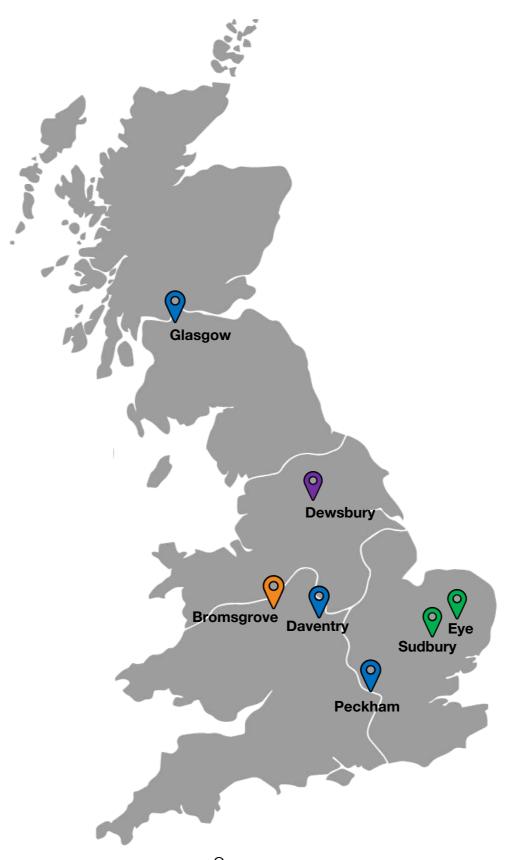

# Logistics Network

### **National Distribution Hub**

Dewsbury 40,000 & 60,000 ft<sup>2</sup>

National Distribution Centres

Sudbury 80,000 ft<sup>2</sup> Eye 40,000 ft<sup>2</sup>

Regional Distribution Centres

Glasgow 6,000 ft<sup>2</sup> Daventry 6,000 ft<sup>2</sup> Peckham 8,500 ft<sup>2</sup>

Head Office

Bromsgrove

Europe

Meulebeke 20,000 ft<sup>2</sup>

# **Commercial Vehicles**

| Location | Trucks | Vans |
|----------|--------|------|
| Glasgow  | 2      | 2    |
| Dewsbury | 9      | 8    |
| Daventry | 2      | 6    |
| Sudbury  | 4      | -    |
| Peckham  | 2      | 2    |
| Total    | 19     | 18   |