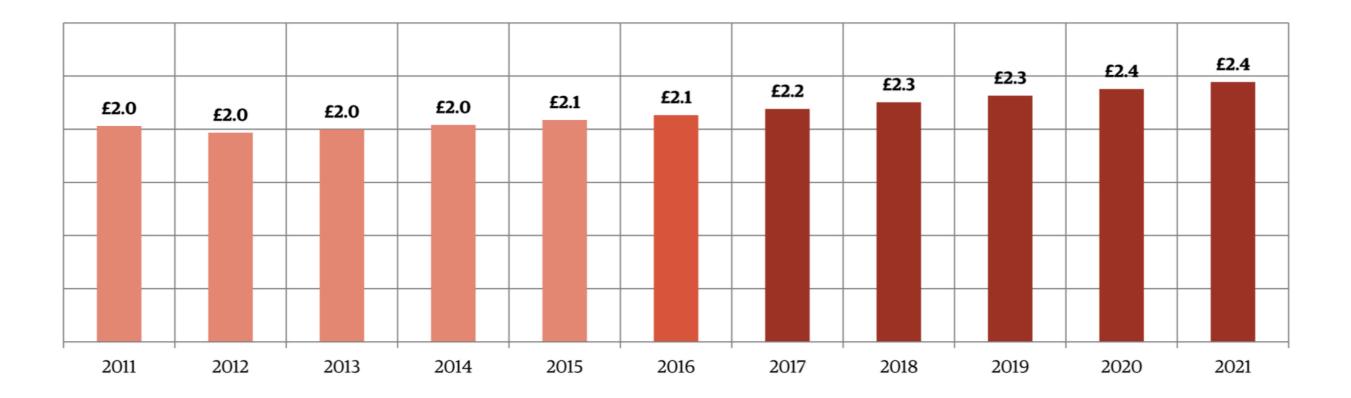

# **UK Floorcovering Market**

£ Sterling billion

**Verdict Sector Series – Furniture & Floorcoverings** 